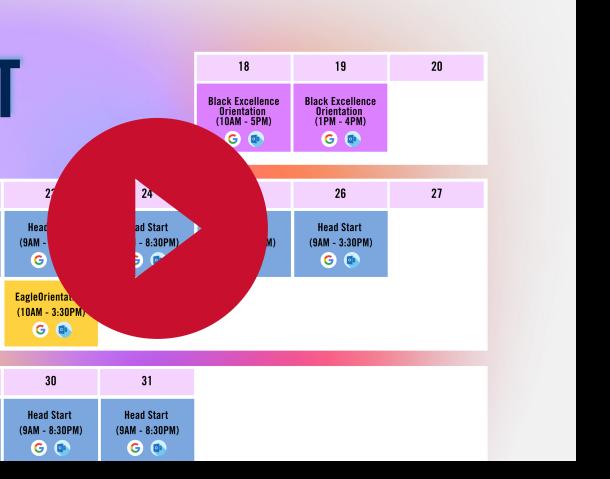

## Create your Personalized **Galendar** AUGUST

21 22 Head Start (9AM - 3:30PM) **G** 28 29 Head Start (9AM - 3:30PM) G 💽

# AUGUST

21 22 23 24 25 **Head Start Head Start Head Start Head Start** (9AM - 8:30PM) (9AM - 8:30PM) (9AM - 3:30PM) (9AM - 8:30PM) **G G** 📭 G 📭 G 💽 **EagleOrientation** (10AM - 3:30PM) **G** 28 29 30 31 **Head Start Head Start Head Start** (9AM - 3:30PM) (9AM - 8:30PM) (9AM - 8:30PM) **G G G** S.A.S.I S.A.S.I S.A.S.I (9AM - 4PM) (9AM - 4PM) (9AM - 4PM) **G G G Sheridan Orientation** G 💽

Go to the next page to view the September calendar

18

|                     | 2                                 | 3                                                  |
|---------------------|-----------------------------------|----------------------------------------------------|
| Start<br>:30PM)     | Head Start<br>(9AM - 3:30PM)<br>G | Residence Orientation<br>(6:30PM - 10PM)<br>C (1)  |
|                     | 9                                 | 10                                                 |
| entation<br>4:30PM) |                                   | Residence Orientation<br>(11:00AM - 8:30PM)<br>(C) |
| 5                   | 16                                | 17                                                 |
| 2                   | 23                                | 24                                                 |
|                     |                                   |                                                    |