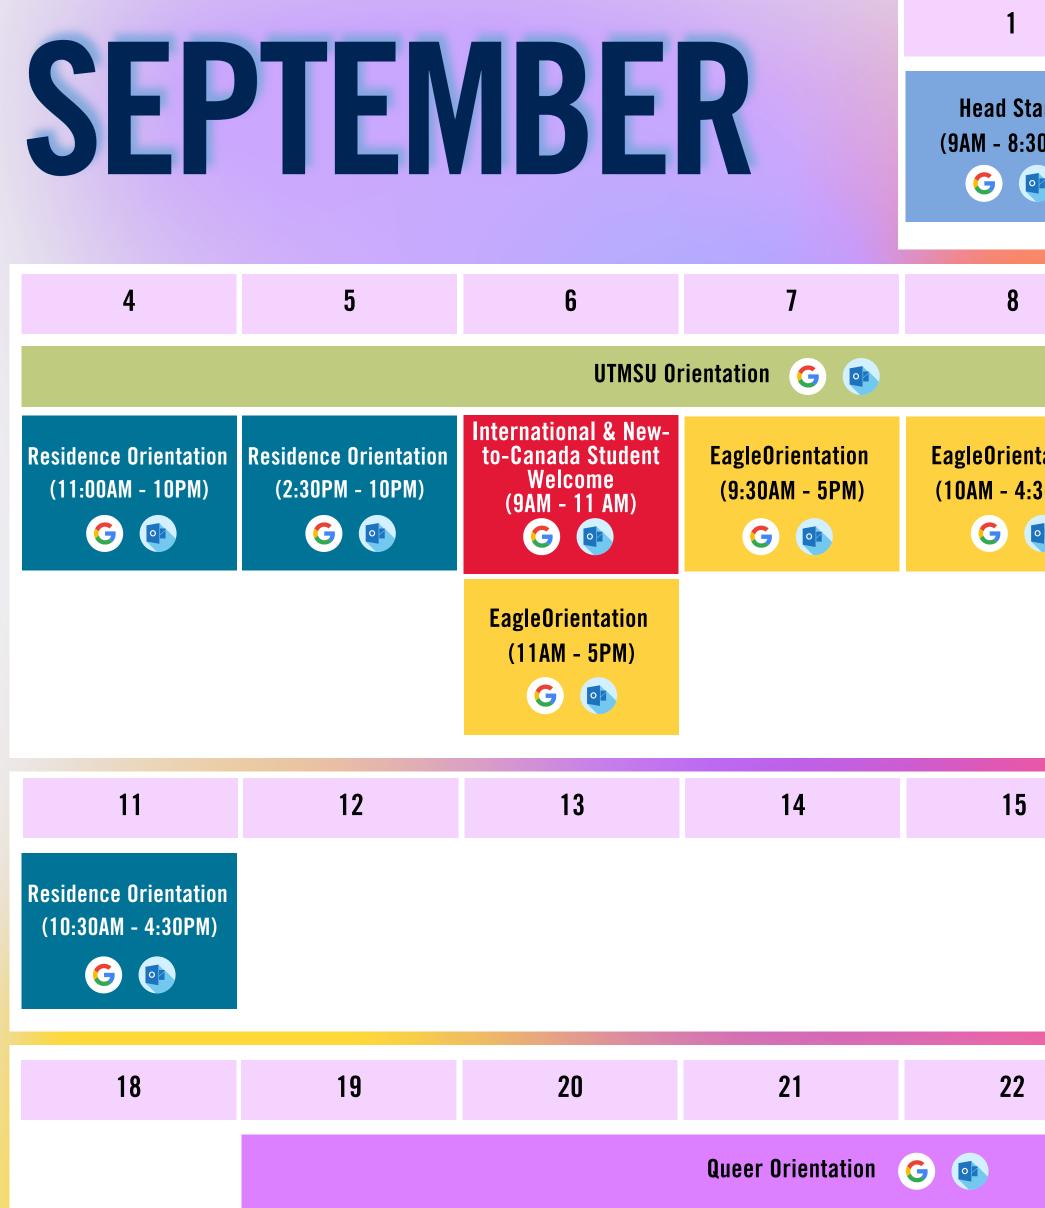

Go to the next page to view the September calendar

18

|                     | 2                                 | 3                                                  |
|---------------------|-----------------------------------|----------------------------------------------------|
| Start<br>:30PM)     | Head Start<br>(9AM - 3:30PM)<br>G | Residence Orientation<br>(6:30PM - 10PM)<br>C (1)  |
|                     | 9                                 | 10                                                 |
| entation<br>4:30PM) |                                   | Residence Orientation<br>(11:00AM - 8:30PM)<br>(C) |
| 5                   | 16                                | 17                                                 |
| 2                   | 23                                | 24                                                 |
|                     |                                   |                                                    |