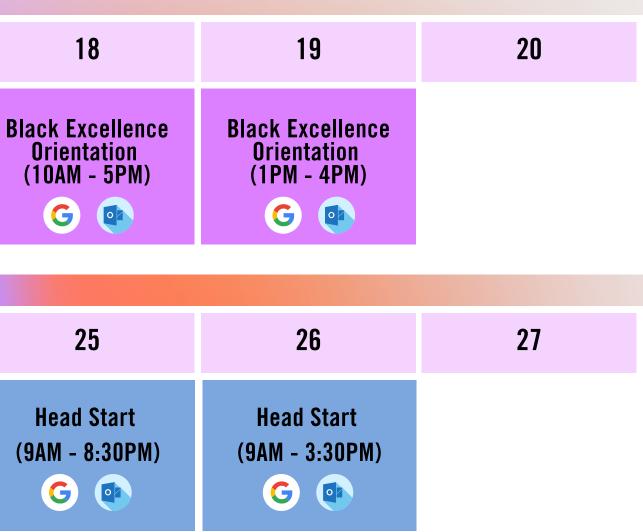

# AUGUST

21 22 23 24 25 **Head Start Head Start Head Start Head Start** (9AM - 8:30PM) (9AM - 8:30PM) (9AM - 3:30PM) (9AM - 8:30PM) **G G** 📭 G 📭 G 💽 **EagleOrientation** (10AM - 3:30PM) **G** 28 29 30 31 **Head Start Head Start Head Start** (9AM - 3:30PM) (9AM - 8:30PM) (9AM - 8:30PM) **G G G** S.A.S.I S.A.S.I S.A.S.I (9AM - 4PM) (9AM - 4PM) (9AM - 4PM) **G G G Sheridan Orientation** G 💽

Go to the next page to view the September calendar

18

|                     | 2                                 | 3                                                  |
|---------------------|-----------------------------------|----------------------------------------------------|
| Start<br>:30PM)     | Head Start<br>(9AM - 3:30PM)<br>G | Residence Orientation<br>(6:30PM - 10PM)<br>C (1)  |
|                     | 9                                 | 10                                                 |
| entation<br>4:30PM) |                                   | Residence Orientation<br>(11:00AM - 8:30PM)<br>(C) |
| 5                   | 16                                | 17                                                 |
| 2                   | 23                                | 24                                                 |
|                     |                                   |                                                    |