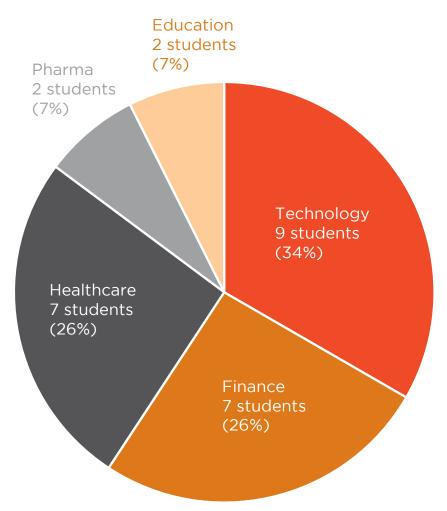

| Sultan Chemical Industries                        |
| n/a        | Victoria Barroso          | Project Coordinator                      | Klick Health                                      |

Thank you to all of our partner companies for your support of the MMI program and our students!



## **Class of 2022 MMI Internship Stats**

#### **Placement Functions**

Strategy - technical/financial 5 students (19%) Project Management 4 students (15%) Analysis - financial 4 students (15%) Operations 4 students (15%) Analysis - research/data 3 students (12%) Marketing 2 students (7%)

alary Average \$25.94/hr \$3,787/month \$44,381/annual

alary Range \$15-34.40/hr

# **Business Development**

2 students (7%) Planning and Logistics

> Other 1 student (3%)



#### **Placement Industry**