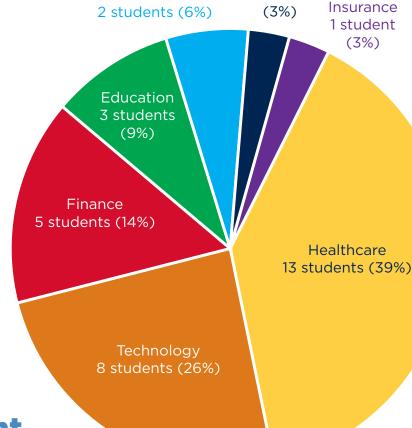

## **Placement Breakdown**

Other

100% Secured **Internship Placement** 

paid

18% unpaid