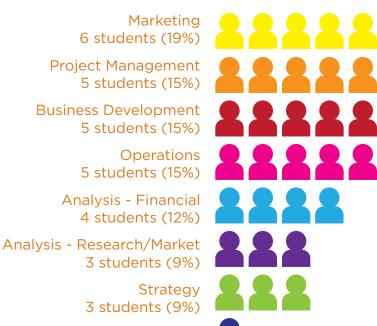

## **Placement Functions**

alary Average \$24.19/hr \$3,792/month \$45,504/annual

Retail/Food

1 student