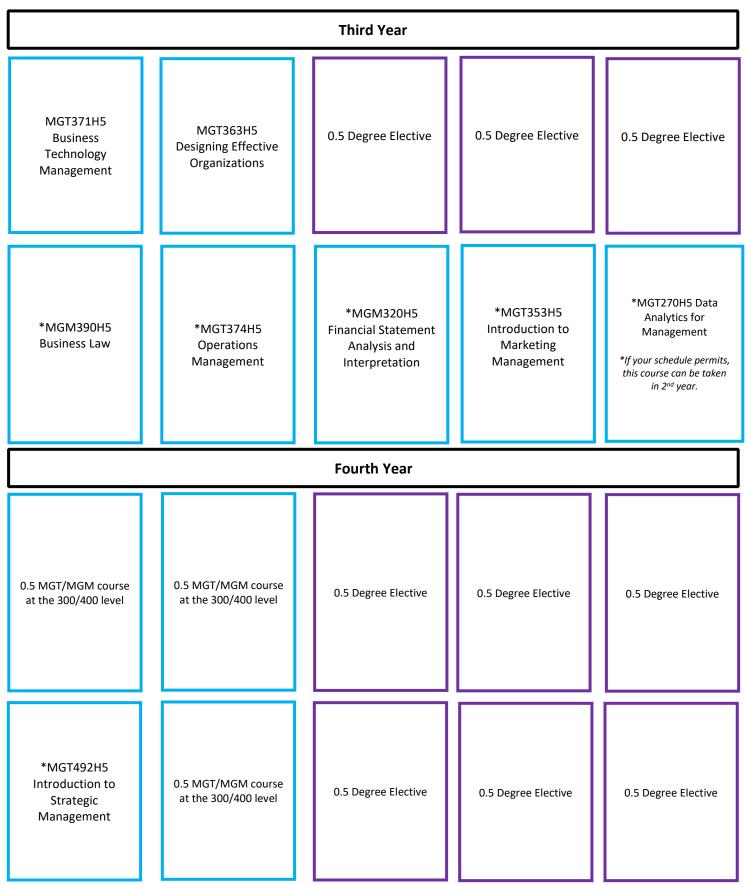

## Management Specialist Program Map (BBA) ERSPE2431

\*Prerequisites needed as listed in the Academic Calendar

Disclaimer: This is a recommended program path. Please refer to the Academic Calendar and Timetable for up-to-date program and prerequisite requirements. These are subject to change at any time and are based on course availability and program changes. Please refer to the program map for the year in which you were admitted to your Subject POST. Based on 2023/2024 Academic Calendar. *Last updated: August 2023.* 