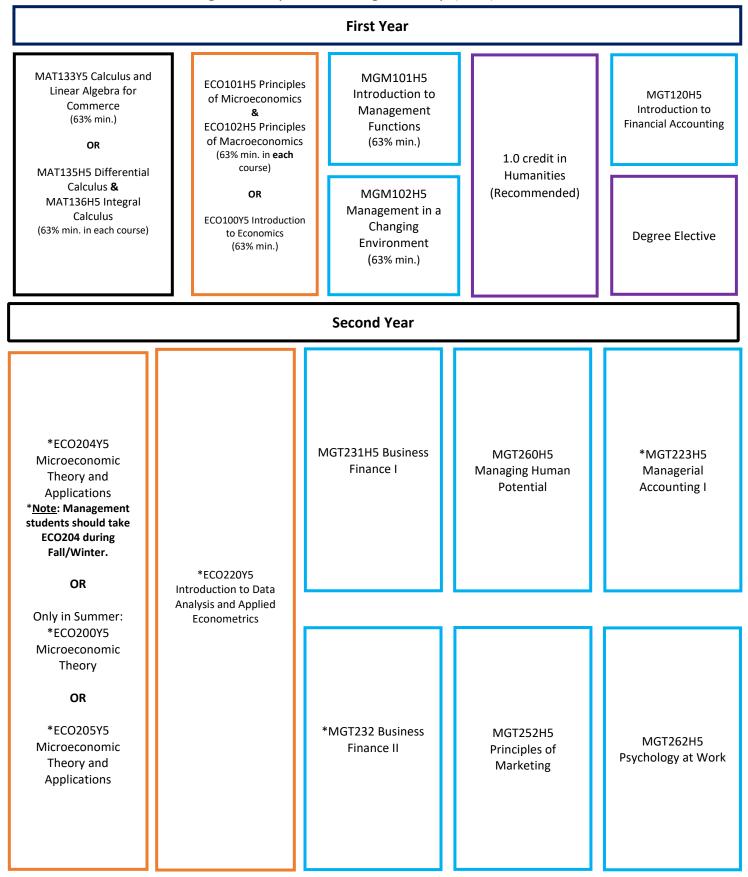

## Management Specialist Program Map (BBA) ERSPE2431

\*Prerequisites needed as listed in the Academic Calendar

Disclaimer: This is a recommended program path. Please refer to the Academic Calendar and Timetable for up-to-date program and prerequisite requirements. These are subject to change at any time and are based on course availability and program changes. Please refer to the program map for the year in which you were admitted to your Subject POST. Based on 2023/2024 Academic Calendar. *Last updated: August 2023.* 