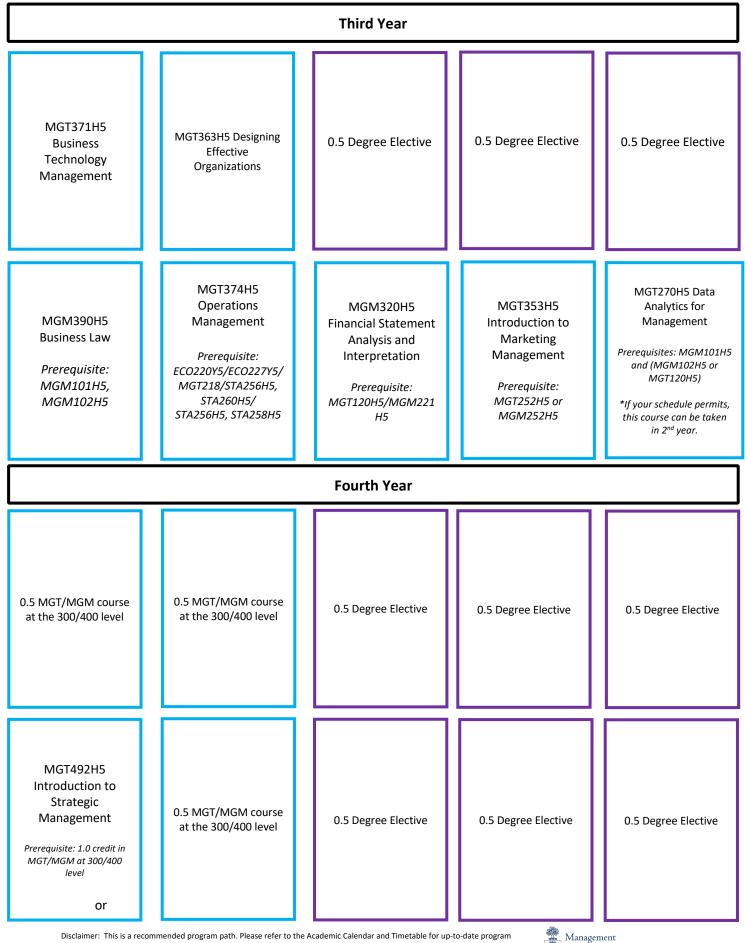

Disclaimer: This is a recommended program path. Please refer to the Academic Calendar and Timetable for up-to-date program and prerequisite requirements. These are subject to change at any time and are based on course availability and program changes. Please refer to the program map for the year in which you were admitted to your Subject POST. Based on 2023/2024 Academic Calendar. *Last updated: April 2023*.