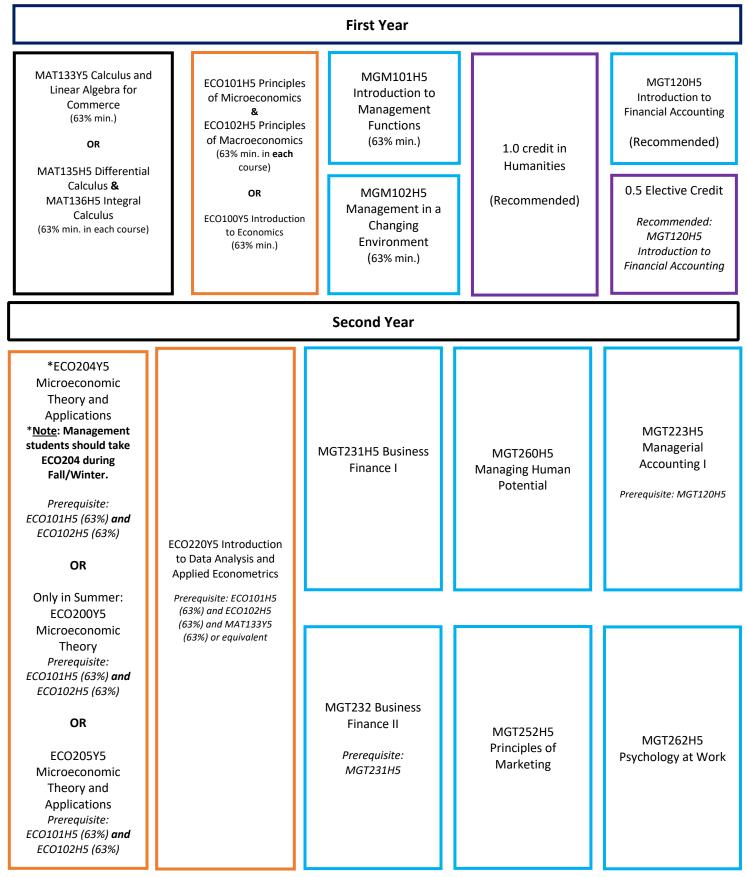

## Management Specialist Program Map (BBA) ERSPE2431

Disclaimer: This is a recommended program path. Please refer to the Academic Calendar and Timetable for up-to-date program and prerequisite requirements. These are subject to change at any time and are based on course availability and program changes. Please refer to the program map for the year in which you were admitted to your Subject POST. Based on 2023/2024 Academic Calendar. *Last updated: April 2023.* 