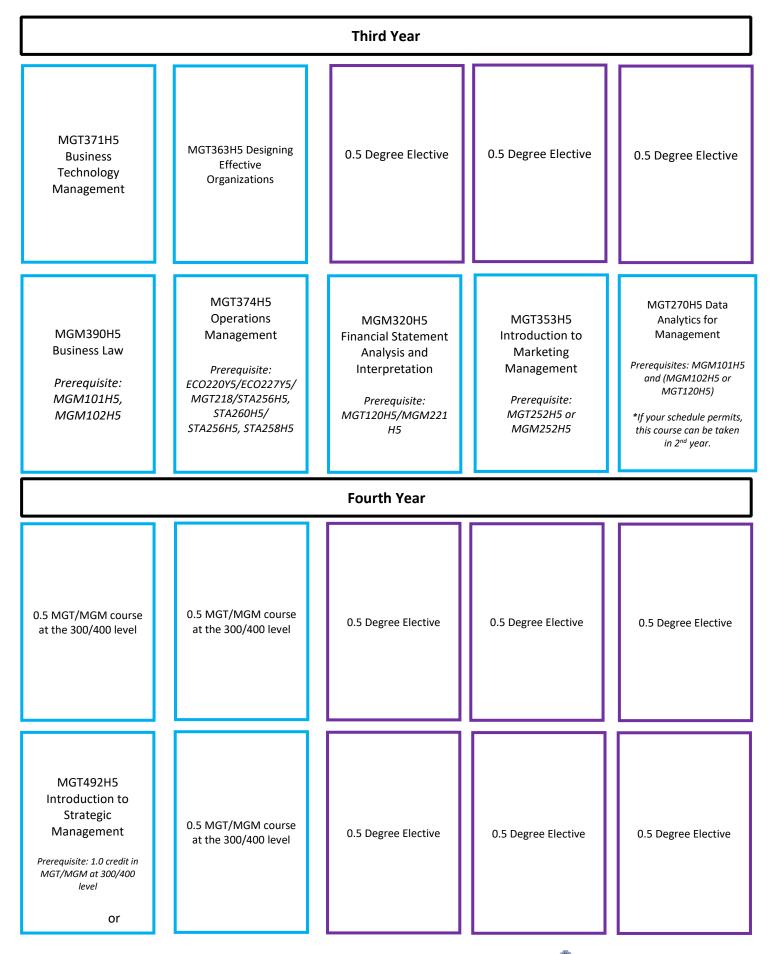

## Management Specialist Program Map (BBA) ERSPE2431

Disclaimer: This is a recommended program path. Please refer to the Academic Calendar and Timetable for up-to-date program and prerequisite requirements. These are subject to change at any time and are based on course availability and program changes. Based on 2022-2023 Academic Calendar. *Last updated: June 2022*.

Disclaimer: This is a recommended program path. Please refer to the Academic Calendar and Timetable for up-to-date program and prerequisite requirements. These are subject to change at any time and are based on course availability and program changes. Based on 2022-2023 Academic Calendar. *Last updated: June 2022*.