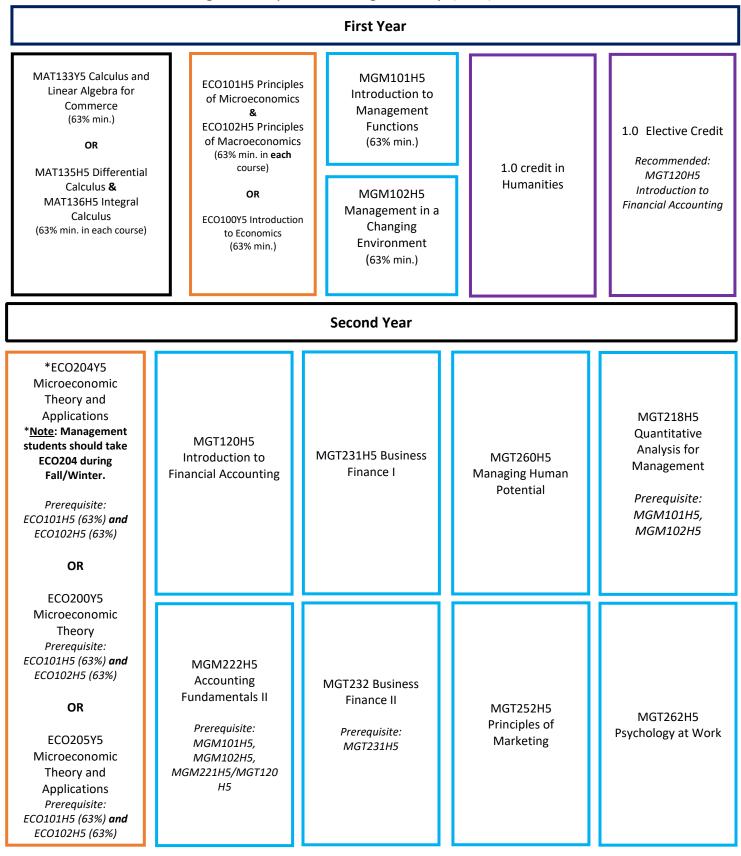

## Management Specialist Program Map (BBA) ERSPE2431

Disclaimer: This is a recommended program path. Please refer to the Academic Calendar and Timetable for up-to-date program and prerequisite requirements. These are subject to change at any time and are based on course availability and program changes. Based on 2022-2023 Academic Calendar. *Last updated: June 2022*.

Disclaimer: This is a recommended program path. Please refer to the Academic Calendar and Timetable for up-to-date program and prerequisite requirements. These are subject to change at any time and are based on course availability and program changes. Based on 2022-2023 Academic Calendar. *Last updated: June 2022*.