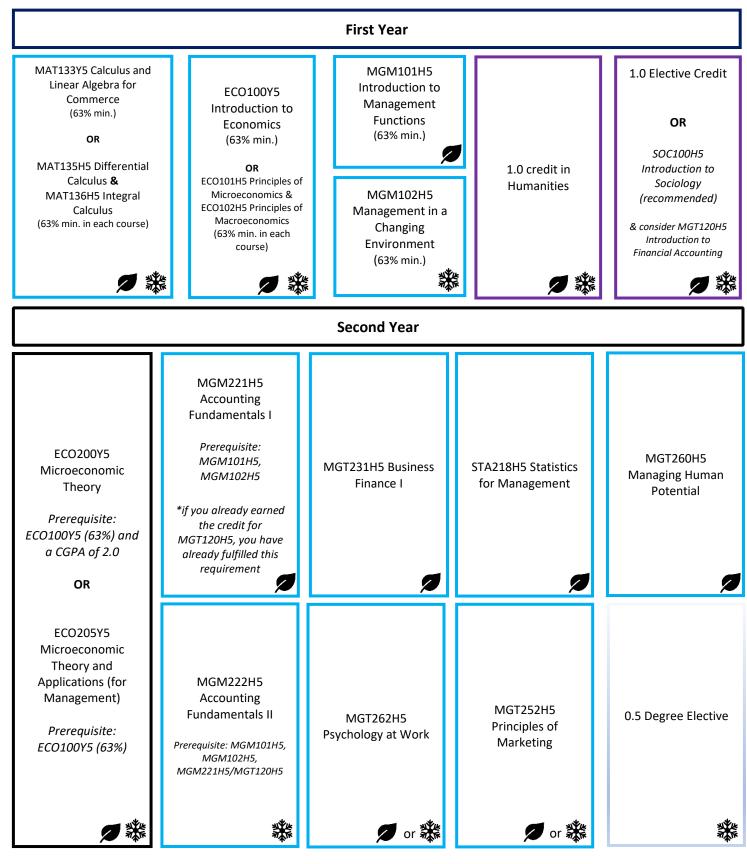

## ERSPE1882 Human Resource Management Specialist Program Map (BBA)

Disclaimer: This is a recommended program path. Please refer to the academic calendar for up-to-date program requirements. This is subject to change at any time and is based on course availability and program changes. Based on 2019-20 academic calendar. *Last updated: June 2021.* 

Disclaimer: This is a recommended program path. Please refer to the academic calendar for up-to-date program requirements. This is subject to change at any time and is based on course availability and program changes. Based on 2019-20 academic calendar. *Last updated: June 2021.* 