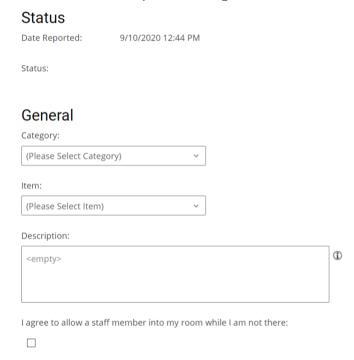

4. Fill in the CATEGORY & ITEM that best fits your work order. In the DESCRIPTION, make sure to be as detailed as possible. Agree to all terms and conditions.

5. Answer all the COVID-19 screening questions. Please ensure to go through them each time you are submitting a work order. If you are feeling unwell, take the necessary supports to keep our community safe.