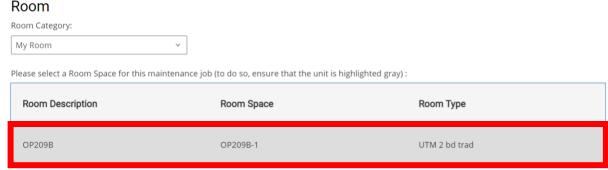

3. Select the Room Category. Please make sure the room you select is highlighted in GRAY. If it is not highlighted gray, the work order will not submit

Ensure the area marked in red is highlighted GREY