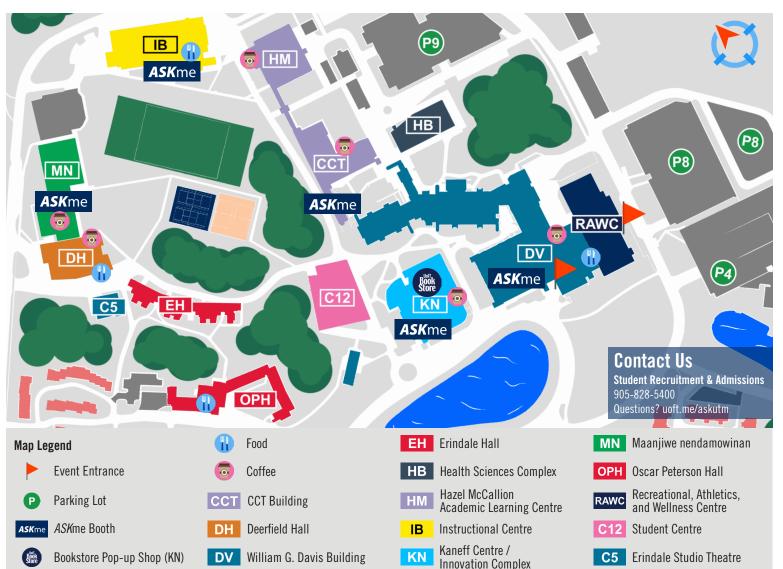

# MARCH OPEN HOUSE

Sunday, March 26, 2023

| Event Schedule                                                                   | 10:00am     | 10:30am | 11:00am | 11:30am          | 12:00pm        | 12:30pm     | 1:00pm      | 1:30pm      | 2:00pm                                | 2:30pm     | 3:00pm |
|----------------------------------------------------------------------------------|-------------|---------|---------|------------------|----------------|-------------|-------------|-------------|---------------------------------------|------------|--------|
|                                                                                  |             |         | Gene    | eral Information | on Sessions    |             |             |             |                                       |            |        |
| Admissions 101                                                                   |             |         | CCT     | 1080             |                |             | CCT         | 1080        |                                       |            |        |
| Beyond the Classroom: For-credit Ex                                              |             |         | KN      | 112              |                |             |             |             |                                       |            |        |
| Black Access to Educational Excellence (BAEE@UTM) Reception                      |             |         |         |                  |                |             |             |             | DV 3141 (                             | UTM Room)  |        |
| Financing Your Education                                                         |             |         | KN      | 137              |                |             |             |             |                                       |            |        |
| International Student Experience                                                 |             |         | KN      | 112              |                |             |             |             |                                       |            |        |
| Intro to ECSpeRT (Erindale College Sp                                            | KN          | 130     |         |                  |                |             |             |             |                                       |            |        |
| LAUNCH: Getting Involved at UTM                                                  |             |         |         |                  | CCT            | 1140        |             |             | CCT                                   | 1140       |        |
| Student Housing & Residence Life                                                 |             |         |         |                  |                | DH          | 2060        |             |                                       | DH         | 2060   |
| STEM Scholars Program                                                            |             |         | Vis     | it the EEU t     | able in KN i   | to learn mo | re about tl | ne inaugura | al STEM Sch                           | olars Prog | ram.   |
| U of T's Professional Faculties and G                                            | raduate Stu | dies    |         |                  | CCT            | 1080        |             |             |                                       |            |        |
| What to Expect in your First Year: Academic Advising Supports at UTM    CCT 1080 |             |         |         |                  |                |             |             |             |                                       |            |        |
|                                                                                  |             |         |         | Academic Se      | ssions         |             |             |             |                                       |            |        |
| Anthropology                                                                     |             |         |         |                  |                | DH          | 2070        |             |                                       |            |        |
| Biology & Life Sciences                                                          | IB          | 120     |         |                  |                |             |             |             |                                       |            |        |
| Chemical & Physical Sciences                                                     |             |         |         | IB               | 110            |             |             |             |                                       |            |        |
| Commerce & Management                                                            |             |         |         |                  | KN             | 137         |             |             |                                       |            |        |
| Economics                                                                        |             |         |         |                  |                |             | KN          | 137         |                                       |            |        |
| English & Drama                                                                  |             |         |         |                  |                | DH          | 2080        |             |                                       |            |        |
| Forensic Science                                                                 |             |         |         |                  |                | IB          | 150         |             |                                       |            |        |
| Historical Studies                                                               |             |         |         | DH               | 2080           |             |             |             |                                       |            |        |
| Institute of Communication, Culture,<br>Information and Technology (ICCIT)       |             |         |         | DH               | 2060           |             |             | DH          | 2060                                  |            |        |
| Language Studies                                                                 |             |         |         |                  |                |             |             | DH          | DH 2080                               |            |        |
| Mathematical & Computational Scien                                               | ices        |         |         |                  | ntation<br>120 |             |             |             | ntation Statistics Demo<br>120 IB 120 |            |        |
| Psychology                                                                       |             | IB      | 140     |                  |                |             |             | IB 140      |                                       |            |        |
| Visual Studies                                                                   |             |         |         | DH               | 2070           |             |             | DH          | DH 2070                               |            |        |
|                                                                                  |             |         |         |                  |                |             |             |             |                                       |            |        |

## On-Campus Fairs (11:00am to 3:30pm)

| Arts Programs MN DH                    | Science Programs IB                         | Business Programs KN                                   |
|----------------------------------------|---------------------------------------------|--------------------------------------------------------|
| Maanjiwe nendamowinan & Deerfield Hall | Instructional Centre                        | Kaneff Centre                                          |
| Student SupportCCT KNCCT, KN, and MNMN | Residence & Hospitality EH<br>Erindale Hall | Graduate Depts. CCT KN<br>CCT Building & Kaneff Centre |

## Free Wifi

- Text "UTMMOH" to 1-833-338-7626 to receive your personal username and password.
   Join the "eduroam" network on campus.
- Join the "eduroam" network on campus.
  Enter your username and password. Your
- a. Download and install the security certificate
  b. Download and install the security certificate

(scan QR code to the right) and you're done!

## Tours & Demos

#### **KN** Guided Campus Tours | 11:00am – 3:00pm Tours leave every 15 minutes from the KN Rotunda.

#### DV Anthropology Lab | 11:00am – 3:30pm

Drop by DV 2045 or one of the Anthropology tables in IB or MN any time during the event.

#### IB Biology Lab | 11:00am – 3:00pm

Sign up at the Biology table in IB.

#### IB Chemistry, Physics & Earth Sciences Labs | 12:00pm – 2:00pm

Drop by the Chemical & Physical Sciences table in IB. A guided tour will also leave from the Chemical & Physical Sciences presentation in IB 110.

#### MN Erindale Studio Theatre | 11:00am – 12:30pm

Drop by Erindale Studio Theatre, located in between Deerfield Hall and Erindale Hall, or visit the English & Drama table in MN.

#### IB Forensic Science Crime Scene House | 11:30am – 2:50pm

Tours leave every 40 minutes from the Forensic Science table in IB. Last tour leaves at 2:50pm. (Due to limited space, this tour is only open to prospective students.)

#### MN ICCIT Virtual Reality Demo | 12:30pm - 3:00pm

Drop by MN 2140 or the ICCIT table in MN.

#### Bookstore Pop-up Shop

Pick up U of T swag at the UTM Bookstore Pop-up Shop in the Innovation Complex Rotunda. Remember to use the 15% off coupon in your bag!

Scan this QR code or visit uoft.me/utmmoh to find food outlet locations and hours. Check your welcome bag for two \$5 coupons to a variety of

#### Intro to ECSpeRT + Mock Training Session

Learn about the Erindale College Special Response Team (ECSpeRT), a team of student volunteers with advanced Medical First Responder training. Visit KN 130 at 12:00pm.