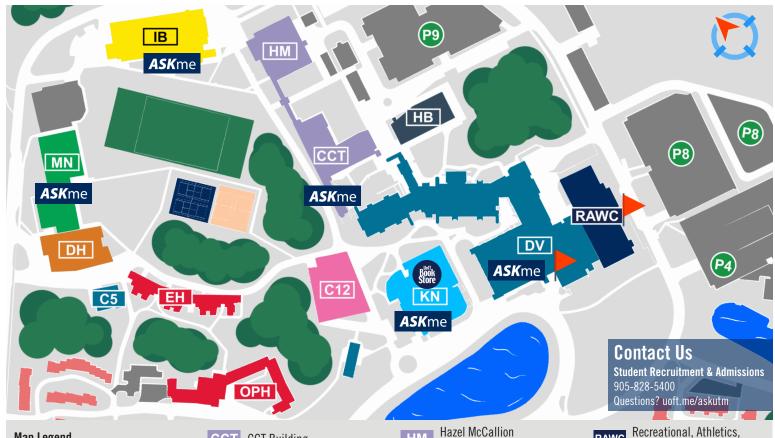

#### **Arts Programs** MN **Science Programs** IB **Business Programs** KN Maanjiwe nendamowinan **Instructional Centre Kaneff Centre Student Support** CCT KN Residence & Hospitality EH **Graduate Departments** ССТ CCT Building & Kaneff Centre Erindale Hall **CCT** Building

#### KN Guided Campus Tours | 11:00am – 3:00pm

Tours leave every 15 minutes from the KN Rotunda.

#### DV Anthropology Lab | 11:00am - 3:30pm

Drop by DV 2045 or one of the Anthropology tables in IB or MN any time during the event.

#### IB Biology Presentation & Lab | 12:30pm, 1:30pm, and 2:30pm

Sign up at the Biology table in IB.

#### IB Chemistry, Physics & Earth Sciences Labs | 12:00pm - 2:00pm

Drop by the Chemical & Physical Sciences table in IB. A guided tour will also leave from the Chemical & Physical Sciences presentation in IB 110.

#### MN Erindale Studio Theatre | 11:00am – 12:30pm

Drop by Erindale Studio Theatre, located in between Deerfield Hall and Erindale Hall, or visit the English & Drama table in MN.

#### IB Forensic Science Crime Scene House | 11:30am – 2:50pm

Tours leave every 40 minutes from the Forensic Science table in IB. Last tour leaves at 2:50pm. (Due to limited space, this tour is only open to prospective students.)

#### MN ICCIT Virtual Reality Demo | 12:30pm - 3:00pm

Drop by MN 2140 or the ICCIT table in MN.

#### CCT Psychology - Applied Perception and Psychophysics Lab I 12:00pm, 1:00pm, and 2:00pm

Visit CCT 4146 or the Psychology table in IB.

DH Psychology - Conducting Research in PSY100 Lab | 11:30am & 1:30pm Visit DH 2050 or the Psychology table in IB.

#### **Bookstore Pop-up Shop**

Pick up some U of T swag at the UTM Bookstore Pop-up Shop in the Innovation Complex Rotunda. Remember to use the 15% off coupon in your bag!

#### Residence Prizes

Join UTM Residence in Oscar Peterson Hall to spin a wheel for prizes! Prizes include UTM yoga mats, cutlery sets, pens, sunglasses, and more!

#### **Leave Your Mark**

Join us in KN to participate in a hands-on art project and leave your mark at UTM.

#### Map Legend

**Event Entrance** 

Parking Lot

ASKme Booth **ASK**me

Bookstore Pop-up Shop (KN)

**CCT** Building CCT

Deerfield Hall

William G. Davis Building

Erindale Hall

Health Sciences Complex

Hazel McCallion НМ **Academic Learning Centre** 

IB Instructional Centre

Kaneff Centre / KN **Innovation Complex** 

Maanjiwe nendamowinan MN

OPH Oscar Peterson Hall

and Wellness Centre

Student Centre

Erindale Studio Theatre