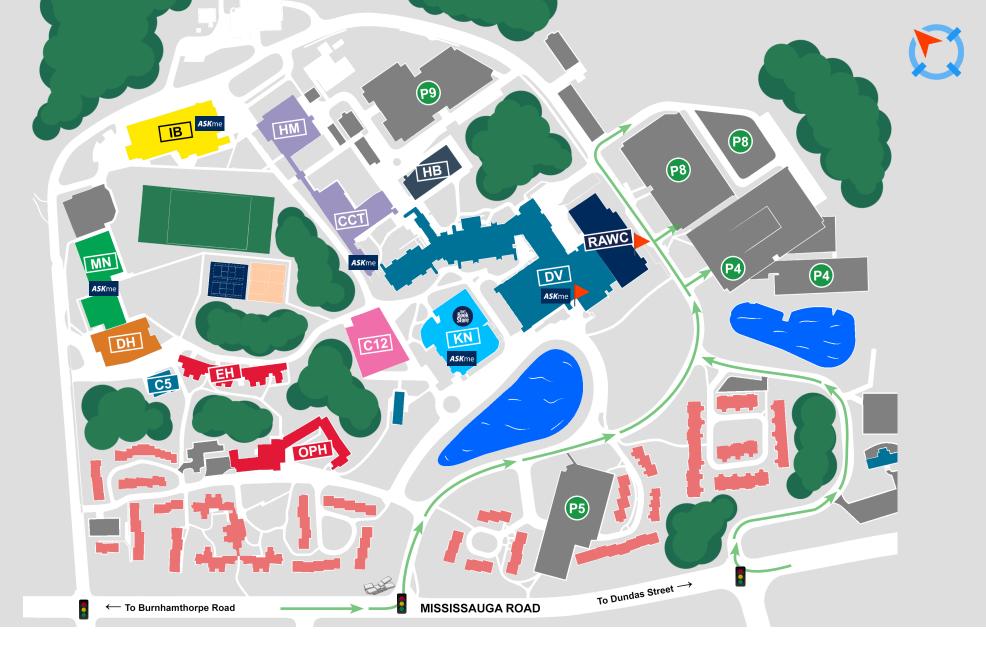

## **Getting Around Campus**

If you need directions, visit an AskMe booth or the table of the department offering the session/tour.

Tip: It takes five minutes or less to travel from one building to another!

Parking Lot

ASKme ASKme Booth

Bookstore Pop-up Shop (KN)

Directions to Parking

CCT CCT Building

DH Deerfield Hall

DV William G. Davis Building

EH Erindale Hall

**HB** Health Sciences Complex

HM Hazel McCallion Academic Learning Centre

IB Instructional Centre

KN Kaneff Centre / Innovation Complex

MN Maanjiwe nendamowinan

OPH Oscar Peterson Hall

RAWC Recreational, Athletics, and Wellness Centre

C12 Student Centre

C5 Erindale Studio Theatre