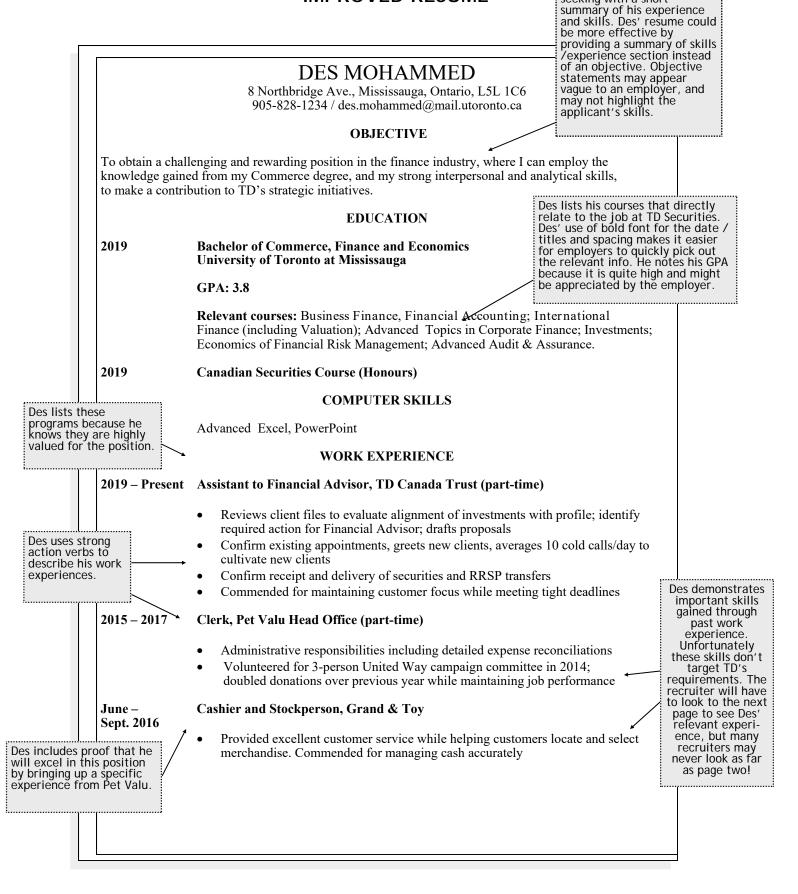

## **IMPROVED RESUME**

Des includes an objective which combines what he is

seeking with a short

www.utm.utoronto.ca/careers

Des has made a good attempt to tailor his resume to this job. He provides effective results to back up his experience and skills, and his resume format makes the document easy to read. He could be more effective by positioning all his relevant experience at the beginning of the resume to ensure the recruiter sees it right away.